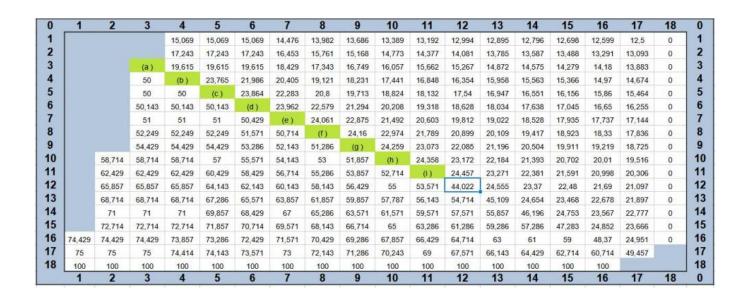

## Non Eliminated player

For players who are not eliminated, the number of points depends solely on the number of centres the player has and the number of centres the other player with the most centres has. In the event of a tie for first place, a third criterion may be taken into account, namely the number of players sharing first place. Details of the points can be found in the table below in this section.

The column and row '18' correspond to '18 centres or more'. This table lists all possible cases, even if

some centres remain neutral throughout the game[1].

This is a double-entry table. In the first column, on the far left, you can see the number of centres for the player whose score you want to know. In the first row, at the top, you can see the number of centres for the other player in the game who has the most. The corresponding box in the table gives the desired score.

## **Shared Top**

#### (b) Tied at 4 centres

- 7 players: 25 points;
- 6 players: 25;
- 5 players: 25.543;
- 4 players: 26.630;
- 3 players: 29.891;
- 2 players: 36.413.

#### (c) Tied at 5 centres

- 6 players: 25.543 points;
- 5 players: 25.543;
- 4 players: 26.630;
- 3 players: 29.891;
- 2 players: 36.413.

#### (d) Tied at 6 centres

- 5 players: 26.630 points;
- 4 players: 27.717;
- 3 players: 30.978;
- 2 players: 37.5.

#### (e) Tied at 7 centers

- 4 players: 28.804 points;
- 3 players: 32.065;
- 2 players: 38.587.

#### (f) Tied at 8 centers

- 4 players: 29.891 points;
- 3 players: 33.152;
- 2 players: 39.674.

2025/07/28 23:00 3/3 Baf scoring system

#### (g ) Tied at 9 centers

• 3 players: 34.239 points;

• 2 players: 40.761.

#### (h ) Tied at 10 centers

• 3 players: 35.326 points;

• 2 players: 41.848.

#### (i ) Tied at 11 centers

• 3 players: 36.413 points;

• 2 players: 42.935.

#### Tied at 12 centers and more

as only 2 players can be tied at 12 centers and more you can find the result in the tabla

From:

https://diplomania-gen.fr/dokuwiki2/ - diplomania-wiki english

Permanent link: