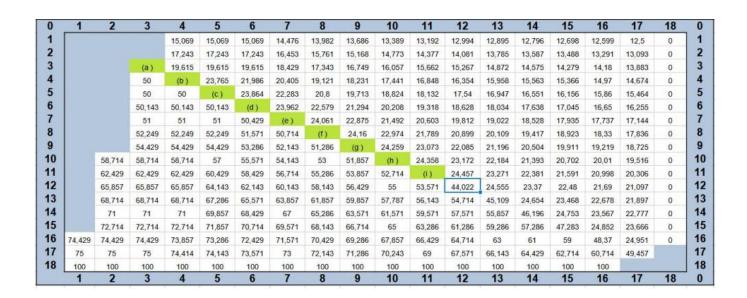

The column and row '18' correspond to '18 centres or more'. This table lists all possible cases, even if some centres remain neutral throughout the game[1].

This is a double-entry table. In the first column, on the far left, you can see the number of centres for the player whose score you want to know. In the first row, at the top, you can see the number of centres for the other player in the game who has the most. The corresponding box in the table gives the desired score.

### **Shared Top**

#### (b) Tied at 4 centres

- 7 players: 25 points;
- 6 players: 25;
- 5 players: 25.543;
- 4 players: 26.630;
- 3 players: 29.891;
- 2 players: 36.413.

#### (c) Tied at 5 centres

- 6 players: 25.543 points;
- 5 players: 25.543;
- 4 players: 26.630;
- 3 players: 29.891;
- 2 players: 36.413.

#### (d) Tied at 6 centres

- 5 players: 26.630 points;
- 4 players: 27.717;
- 3 players: 30.978;
- 2 players: 37.5.

#### (e) Tied at 7 centers

- 4 players: 28.804 points;
- 3 players: 32.065;
- 2 players: 38.587.

#### (f) Tied at 8 centers

- 4 players: 29.891 points;
- 3 players: 33.152;
- 2 players: 39.674.

2025/07/29 10:06 3/3 Baf scoring system

#### (g ) Tied at 9 centers

• 3 players: 34.239 points;

• 2 players: 40.761.

#### (h ) Tied at 10 centers

• 3 players: 35.326 points;

• 2 players: 41.848.

#### (i ) Tied at 11 centers

• 3 players: 36.413 points;

• 2 players: 42.935.

#### Tied at 12 centers and more

as only 2 players can be tied at 12 centers and more you can find the result in the tabla

From:

https://diplomania-gen.fr/dokuwiki2/ - diplomania-wiki english

Permanent link: