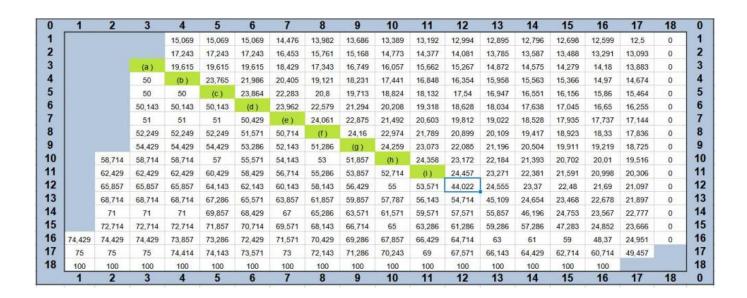

# Non Eliminated player

For players who are not eliminated, the number of points depends solely on the number of centres the player has and the number of centres the other player with the most centres has. In the event of a tie for first place, a third criterion may be taken into account, namely the number of players sharing first place. Details of the points can be found in the table below in this section.

The column and row '18' correspond to '18 centres or more'. This table lists all possible cases, even if some centres remain neutral throughout the game[1].

This is a double-entry table. In the first column, on the far left, you can see the number of centres for the player whose score you want to know. In the first row, at the top, you can see the number of centres for the other player in the game who has the most. The corresponding box in the table gives the desired score.

## (b) Tied at 4 centres

- 7 players: 25 points;
- 6 players: 25;
- 5 players: 25.543;
- 4 players: 26.630;
- 3 players: 29.891;
- 2 players: 36.413.

#### (c) Tied at 5 centres

- 6 players: 25.543 points;
- 5 players: 25.543;
- 4 players: 26.630;
- 3 players: 29.891;
- 2 players: 36.413.

## (d) Tied at 6 centres

- 5 players: 26.630 points;
- 4 players: 27.717;
- 3 players: 30.978;
- 2 players: 37.5.

## (e ) Tied at 7 centers

- 4 players: 28.804 points;
- 3 players: 32.065;
- 2 players: 38.587.

## (f) Tied at 8 centers

- 4 players: 29.891 points;
- 3 players: 33.152;
- 2 players: 39.674.

## (g ) Tied at 9 centers

- 3 players: 34.239 points;
- 2 players: 40.761.

2025/07/29 10:12 3/3 Baf scoring system

## (h) Tied at 10 centers

• 3 players: 35.326 points;

• 2 players: 41.848.

## (i ) Tied at 11 centers

• 3 players: 36.413 points;

• 2 players: 42.935.

## Tied at 12 centers and more

as only 2 players can be tied at 12 centers and more you can find the result in the tabla

From:

https://diplomania-gen.fr/dokuwiki2/ - diplomania-wiki english

Permanent link: