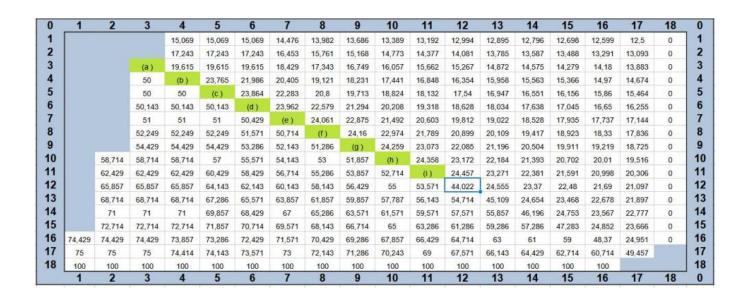

# Non Eliminated player

For players who are not eliminated, the number of points depends solely on the number of centres the player has and the number of centres the other player with the most centres has. In the event of a tie for first place, a third criterion may be taken into account, namely the number of players sharing first place. Details of the points can be found in the table below in this section.

The column and row '18' correspond to '18 centres or more'. This table lists all possible cases, even if some centres remain neutral throughout the game[1].

This is a double-entry table. In the first column, on the far left, you can see the number of centres for the player whose score you want to know. In the first row, at the top, you can see the number of centres for the other player in the game who has the most. The corresponding box in the table gives the desired score.

## **Shared Top**

## (a )Tied at 4 centres

- 7 players: 25 points;
- 6 players: 25;
- 5 players: 25.543;
- 4 players: 26.630;
- 3 players: 29.891;
- 2 players: 36.413.

#### (b) Tied at 5 centres

- 6 players: 25.543 points;
- 5 players: 25.543;
- 4 players: 26.630;
- 3 players: 29.891;
- 2 players: 36.413.

### (c) Tied at 6 centres

- 5 players: 26.630 points;
- 4 players: 27.717;
- 3 players: 30.978;
- 2 players: 37.5.

## (d) Tied at 7 centers

- 4 players: 28.804 points;
- 3 players: 32.065;
- 2 players: 38.587.

#### (e)Tied at 8 centers

- 4 players: 29.891 points;
- 3 players: 33.152;
- 2 players: 39.674.

## (f) Tied at 9 centers

- 3 players: 34.239 points;
- 2 players: 40.761.

2025/07/29 07:23 3/3 Baf scoring system

## (g ) Tied at 10 centers

• 3 players: 35.326 points;

• 2 players: 41.848.

## (h ) Tied at 11 centers

• 3 players: 36.413 points;

• 2 players: 42.935.

#### Tied at 12 centers and more

as only 2 players can be tied at 12 centers and more you can find the result in the tabla

From:

https://diplomania-gen.fr/dokuwiki2/ - diplomania-wiki english

Permanent link: